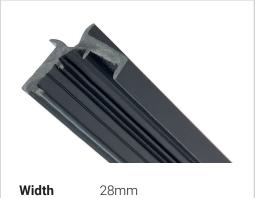

## Centaflex™ Continuous Hinge

| Width     | 28mm   |
|-----------|--------|
| Thickness | 24mm   |
| Lengths   |        |
| 2231/020  | 2000mm |
| 2231/025  | 2500mm |
| 2231/030  | 3000mm |
|           |        |