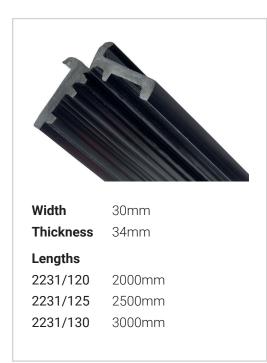

## Centaflex™ Continuous Hinge

| Width     | 28mm   |
|-----------|--------|
| Thickness | 24mm   |
| Lengths   |        |
| 2231/020  | 2000mm |
| 2231/025  | 2500mm |
| 2231/030  | 3000mm |
|           |        |